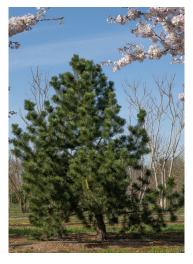

### **CHARACTERISTICS**

Crown shape: pyramidal | Crown structure: dense | Height: 4 - 6 m | Width: 4 - 5 m | Winter hardiness zone: 2A - 8B

## **ASPECTS**

Wind: tolerant to wind, tolerant to coastal wind | Soil: loess, sabulous clay, light clay, sand, loamy soil | Nutrient level: rich in nutrients | Soil moisture level: dry, moist | Light requirements: sun | pH range: acidic, neutral, alkaline