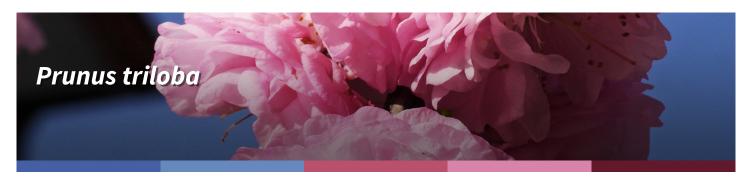

## **PLANTKENMERKEN**

Flowers: raceme, stuffed | Flower colour: pink | Flowering period: April - May | Leaf colour: green, underside grey | Leaves: deciduous, ovoid, wide, underside hairy, doubly serrate | Autumn colour: yellow | Fruits: rarely fruits, small, cherry | Fruit colour: red | Bark colour: dark brown | Bark: slightly furrowed | Twig colour: dark brown | Twigs: hairy