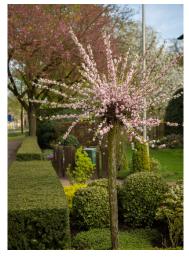

## TYPES OF PLANTING

Tree types: solitary shrubs

USE

**Location**: park | **Pavement**: none

## **CHARACTERISTICS**

 $\textbf{Crown shape}: wide \ vase-shaped \ | \ \textbf{Height}: 1 - 2 \ m \ | \ \textbf{Width}: 1 - 2 \ m \ | \ \textbf{Winter hardiness zone}: 4A - 7B$ 